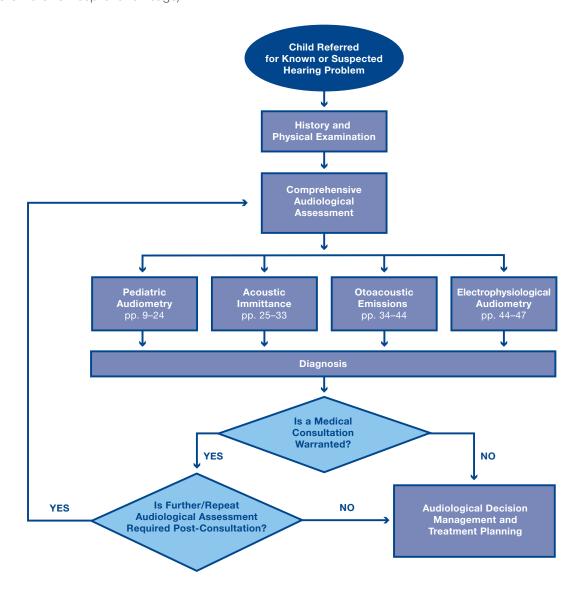

## ALGORITHM-PEDIATRIC AUDIOLOGICAL ASSESSMENT

Based on 2020 American Academy of Audiology Clinical Guidance Document: Assessment of Hearing in Infants and Young Children

**ALGORITHM CONTRIBUTORS:** Katie M. Colella, AuD, CH-AP (Ann & Robert H. Lurie Children's Hospital of Chicago); Alexandra Madison, AuD (Ann & Robert H. Lurie Children's Hospital of Chicago); Susan Reynolds, AuD (Ann & Robert H. Lurie Children's Hospital of Chicago)

Page numbers refer to 2020 American Academy of Audiology Clinical Guidance Document: Assessment of Hearing in Infants and Young Children.